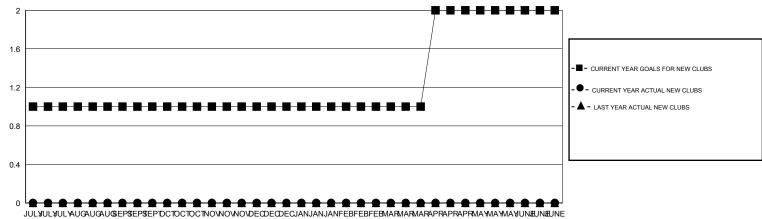

### GOALS AND ACTUAL NEW CLUBS CUMULATIVE

## **LOCATION NETHERLANDS**

GMT CA 4

|                       |                  | Clubs               |                            |                             |                       |                    | Members                    |                              |                             |
|-----------------------|------------------|---------------------|----------------------------|-----------------------------|-----------------------|--------------------|----------------------------|------------------------------|-----------------------------|
| RESULTS FOR 2014-2015 |                  |                     |                            |                             | RESULTS FOR 2014-2015 |                    |                            |                              |                             |
| QUARTER               | NEW CLUB<br>GOAL | ACTUAL NEW<br>CLUBS | ACTUAL<br>DROPPED<br>CLUBS | ACTUAL NET<br>GAIN/<br>LOSS | QUARTER               | NEW MEMBER<br>GOAL | ACTUAL TOTAL MEMBERS ADDED | ACTUAL<br>DROPPED<br>MEMBERS | ACTUAL NET<br>GAIN/<br>LOSS |
| JULY/AUG/SEPT         | 3                | 0                   | 0                          | 0                           | JULY/AUG/SEPT         | 69                 | 0                          | 21                           | -21                         |
| OCT/NOV/DEC           | 0                | 0                   | 0                          | 0                           | OCT/NOV/DEC           | -45                | 0                          | 0                            | 0                           |
| JAN/FEB/MAR           | 0                | 0                   | 0                          | 0                           | JAN/FEB/MAR           | -48                | 0                          | 0                            | 0                           |
| APR/MAY/JUNE          | 3                | 0                   | 0                          | 0                           | APR/MAY/JUNE          | 0                  | 0                          | 0                            | 0                           |