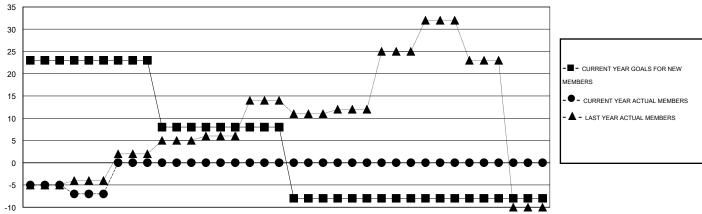

#### GOALS AND ACTUAL MEMBERS CUMULATIVE

| DROPPED CLUBS: 0         |   | 0 CLUBS OF 72 ADDED 1 OR MORE | GENDER DISTRIBUTION                   |                |  |
|--------------------------|---|-------------------------------|---------------------------------------|----------------|--|
|                          |   | NEW MEMBERS                   | MALE                                  | 1,743 (83.56%) |  |
| DROPPED MEMBERS          |   |                               | FEMALE                                | 343 (16.44%)   |  |
| DECEASED                 | 1 | CLICK HERE FOR HEALTH         |                                       |                |  |
| CLUB CANCELLED 0 OTHER 6 |   | ASSESSMENT DATA               | FAMILY UNIT MEMBERS HEAD OF HOUSEHOLD |                |  |
|                          |   |                               |                                       |                |  |
| TOTAL                    | 7 |                               | NON-HEAD OF HOUSEHOLD                 |                |  |

## **LOCATION NETHERLANDS**

GMT CA 4

|                       |                  | Clubs               |                            |                             |                       |                    | Members                    |                              |                             |
|-----------------------|------------------|---------------------|----------------------------|-----------------------------|-----------------------|--------------------|----------------------------|------------------------------|-----------------------------|
| RESULTS FOR 2014-2015 |                  |                     |                            |                             | RESULTS FOR 2014-2015 |                    |                            |                              |                             |
| QUARTER               | NEW CLUB<br>GOAL | ACTUAL NEW<br>CLUBS | ACTUAL<br>DROPPED<br>CLUBS | ACTUAL NET<br>GAIN/<br>LOSS | QUARTER               | NEW MEMBER<br>GOAL | ACTUAL TOTAL MEMBERS ADDED | ACTUAL<br>DROPPED<br>MEMBERS | ACTUAL NET<br>GAIN/<br>LOSS |
| JULY/AUG/SEPT         | 3                | 0                   | 0                          | 0                           | JULY/AUG/SEPT         | 69                 | 0                          | 21                           | -21                         |
| OCT/NOV/DEC           | 0                | 0                   | 0                          | 0                           | OCT/NOV/DEC           | -45                | 0                          | 0                            | 0                           |
| JAN/FEB/MAR           | 0                | 0                   | 0                          | 0                           | JAN/FEB/MAR           | -48                | 0                          | 0                            | 0                           |
| APR/MAY/JUNE          | 3                | 0                   | 0                          | 0                           | APR/MAY/JUNE          | 0                  | 0                          | 0                            | 0                           |